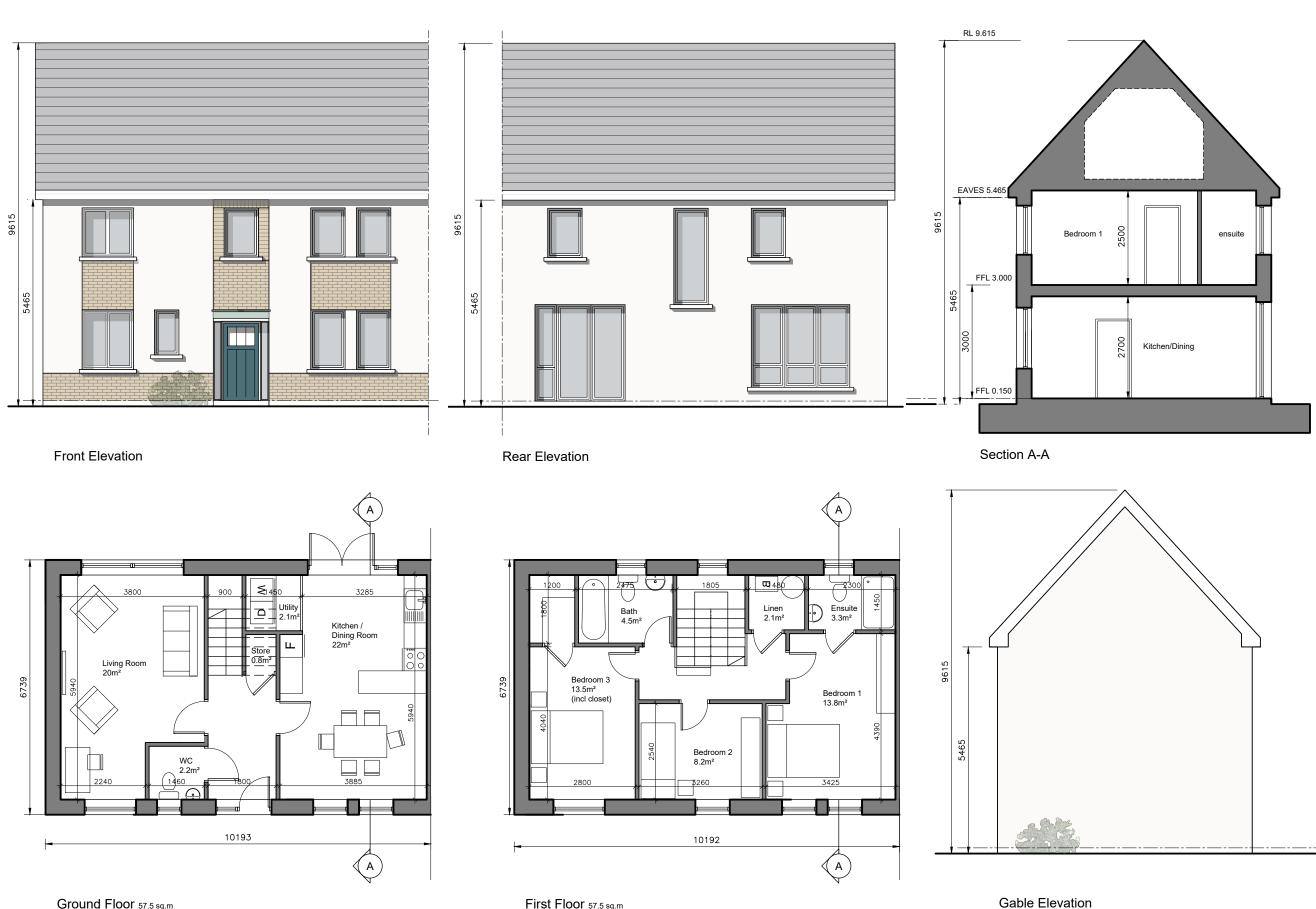

Ground Floor 57.5 sq.m

First Floor 57.5 sq.m

- C This drawing is copyright.
- Do not scale this drawing. 2 Errors and omissions to be immediately
- notified to Architect.
- 3 All dimensions to be checked on site.
- 4 To be read with relevant Engineers drawings.

Refer to Site layout Plan for specific orientation of House Types.

## Notes:

- All dimensions in millimetres Orientation varies. See site layout 1 2.
- plan.
  This Housetype may be handed.
- See site layout plan.
  For proposed finished floor levels please refer to proposed site layout drawing.

## External Finishes:

Roof: Clay or concrete tiles with solar thermal of photovoltaic panels subject to orientation and detailed design

Walls: Painted render finish and/or selected facing brick

Windows: uPVC

Gutters/downpipes:uPVC

Front Door: Selected coloured composite or painted timber door with fanlight and/or sideligh and/or glazed light in leaf

Front Door Canopy: Pressed or standing seam metal on Timber framing

| 3-bed/5 person, 2 storey:               |                 | FCC Min.      |
|-----------------------------------------|-----------------|---------------|
| Agg. Living<br>Agg. Bedrooms<br>Storage | 42<br>35.5<br>5 | 34<br>32<br>5 |

| revisions                                                                          |                  | date inls                     |  |
|------------------------------------------------------------------------------------|------------------|-------------------------------|--|
| description<br>House Type CE<br>(End of terrace)<br>Plans, Section<br>& Elevations |                  | drawing no.<br>1830-SHD-H-109 |  |
| job                                                                                | sca              |                               |  |
| Development at                                                                     | 1:100 A3<br>date |                               |  |
| Mooretown, Swords                                                                  | date<br>APLr '22 |                               |  |
| ,                                                                                  | drawn            |                               |  |
| Phase 3                                                                            | AL/MN            |                               |  |
|                                                                                    | checked<br>PG    |                               |  |
|                                                                                    | PG               |                               |  |